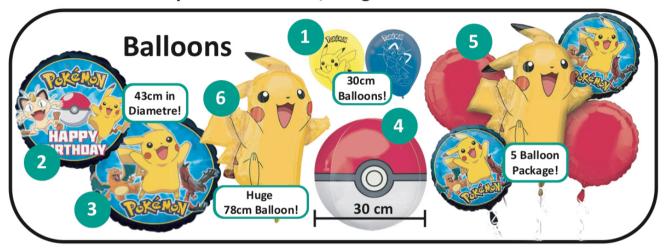

ector screen hire on one console ⊖ THE Ultimate Party \$40/ρρ (Min. 10 ραχ)

11

- ▶ 2 HOURS venue hire
- ▶ 15min pre and 15min post event set up and pack up time for host
- ▶ Free Nostalgia Box T-shirt for birthday child
- ▶ Free membership for birthday child
- Giveaway for all guests
- ▶ Downloadable invitation
- Dedicated party coordinator
- ▶ Complimentary entry for 4 ADULTS
- ▶ Free play on all arcade machines
- ▶ Pizza catering
- Drinks (soft drink, juice box, water)
- ▶ Party tables, table covers, esky
- ▶ Plates, forks, and serviettes
- ▶ Big screen gaming on the projector

#### JUST BRING YOUR CAKE!

#### Add ons:

\$10 for Adults who would like to join in

⊖\$8 for Ultimate Party Bag



### LEVEL UP YOUR PARTY WITH THESE THEMES!



For your information, images are not to scale.











For your information, images are not to scale.









# PARTY SUPPLIES

For your information, images are not to scale.





## **Ultimate Party Bag:**

**Theme Candy** (From the options above)

**A Random Game** 

**Discount Card** 

Several other party bag toys and lollies

Stock availability may vary between products. At the time of insufficient stock, affected customer will be notified via email or phone and the requested item order will be voided. For large quantities please contact us via phone on 08 9227 7377 or email us at info@thenostalgiabox.com.au. For further description regarding our product range please do not hesitate to contact us, alternatively if you would like to physically view the presented products please visit us at The Nostalgia Box at SHOP 3, 16 Aberdeen