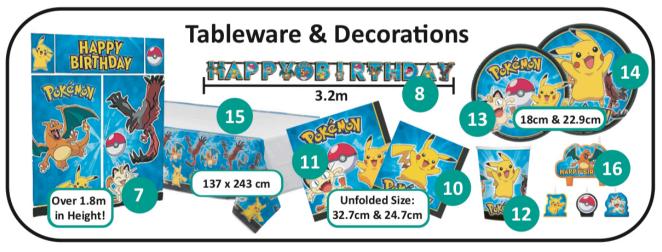

tor screen hire on one console ⊖ THE Ultimate Party \$40/ρρ (Min. 10 ραχ)

11

- ▶ 2 HOURS venue hire
- ▶ 15min pre and 15min post event set up and pack up time for host
- ▶ Free Nostalgia Box T-shirt for birthday child
- ▶ Free membership for birthday child
- Giveaway for all guests
- ▶ Downloadable invitation
- Dedicated party coordinator
- ▶ Complimentary entry for 4 ADULTS
- ▶ Free play on all arcade machines
- ▶ Pizza catering
- Drinks (soft drink, juice box, water)
- ▶ Party tables, table covers, esky
- ▶ Plates, forks, and serviettes
- ▶ Big screen gaming on the projector

#### JUST BRING YOUR CAKE!

#### Add ons:

\$10 for Adults who would like to join in

⊖\$8 for Ultimate Party Bag



### LEVEL UP YOUR PARTY WITH THESE THEMES!



For your information, images are not to scale.











For your information, images are not to scale.









# PARTY SUPPLIES

For your information, images are not to scale.





## **Ultimate Party Bag:**

**Theme Candy** (From the options above)

**A Random Game** 

**Discount Card** 

Several other party bag toys and lollies

Stock availability may vary between products. At the time of insufficient stock, affected customer will be notified via email or phone and the requested item order will be voided. For large quantities please contact us via phone on 08 9227 7377 or email us at info@thenostalgiabox.com.au. For further description regarding our product range please do not hesitate to contact us, alternatively if you would like to physically view the presented products please visit us at The Nostalgia Box at SHOP 3, 16 Aberdeen S