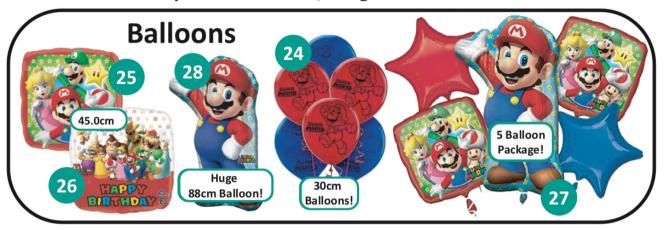

/ρρ (Min. 10 ραχ)

11

- ▶ 2 HOURS venue hire
- ▶ 15min pre and 15min post event set up and pack up time for host
- ▶ Free Nostalgia Box T-shirt for birthday child
- ▶ Free membership for birthday child
- Giveaway for all guests
- ▶ Downloadable invitation
- Dedicated party coordinator
- ▶ Complimentary entry for 4 ADULTS
- ▶ Free play on all arcade machines
- ▶ Pizza catering
- Drinks (soft drink, juice box, water)
- ▶ Party tables, table covers, esky
- ▶ Plates, forks, and serviettes
- ▶ Big screen gaming on the projector

#### JUST BRING YOUR CAKE!

#### Add ons:

\$10 for Adults who would like to join in

⊖\$8 for Ultimate Party Bag



### LEVEL UP YOUR PARTY WITH THESE THEMES!



For your information, images are not to scale.











For your information, images are not to scale.









# PARTY SUPPLIES

For your information, images are not to scale.





## **Ultimate Party Bag:**

**Theme Candy** (From the options above)

**A Random Game** 

**Discount Card** 

Several other party bag toys and lollies

Stock availability may vary between products. At the time of insufficient stock, affected customer will be notified via email or phone and the requested item order will be voided. For large quantities please contact us via phone on 08 9227 7377 or email us at info@thenostalgiabox.com.au. For further description regarding our product range please do not hesitate to contact us, alternatively if you would like to physically view the presented products please visit us at The Nostalgia Box at SHOP 3, 16 Aberdeen Street PERTH 6000.