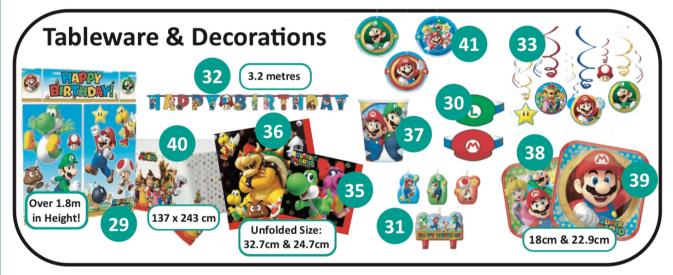

ρ (Min. 10 ραχ)

11

- ▶ 2 HOURS venue hire
- ▶ 15min pre and 15min post event set up and pack up time for host
- ▶ Free Nostalgia Box T-shirt for birthday child
- ▶ Free membership for birthday child
- Giveaway for all guests
- ▶ Downloadable invitation
- Dedicated party coordinator
- ▶ Complimentary entry for 4 ADULTS
- ▶ Free play on all arcade machines
- ▶ Pizza catering
- Drinks (soft drink, juice box, water)
- ▶ Party tables, table covers, esky
- ▶ Plates, forks, and serviettes
- ▶ Big screen gaming on the projector

#### JUST BRING YOUR CAKE!

#### Add ons:

\$10 for Adults who would like to join in

⊖\$8 for Ultimate Party Bag



### LEVEL UP YOUR PARTY WITH THESE THEMES!



For your information, images are not to scale.











For your information, images are not to scale.









# PARTY SUPPLIES

For your information, images are not to scale.





## **Ultimate Party Bag:**

**Theme Candy** (From the options above)

**A Random Game** 

**Discount Card** 

Several other party bag toys and lollies

Stock availability may vary between products. At the time of insufficient stock, affected customer will be notified via email or phone and the requested item order will be voided. For large quantities please contact us via phone on 08 9227 7377 or email us at info@thenostalgiabox.com.au. For further description regarding our product range please do not hesitate to contact us, alternatively if you would like to physically view the presented products please visit us at The Nostalgia Box at SHOP 3, 16 Aberdeen Street PERTH 6000.